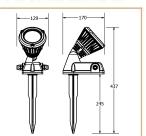

#### Basic Data

| Material        | Die Cast Aluminum      |  |  |  |  |
|-----------------|------------------------|--|--|--|--|
| Finishing       | Electrostatic Painting |  |  |  |  |
| Optics          |                        |  |  |  |  |
| Weight          | 1.55 kg                |  |  |  |  |
| IP              | 65                     |  |  |  |  |
| IK              | 08                     |  |  |  |  |
| Suspension      | Ground Mounted         |  |  |  |  |
| Additional Data |                        |  |  |  |  |
| Specificatior   | ns Dimensions          |  |  |  |  |