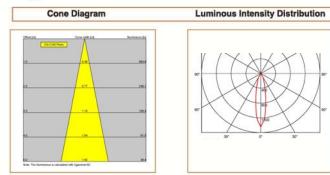

### Light Distribution

All Luminaries are electrical tested & protection tested according to the standard (IEC 598)

**FLOOD LIGHTS** 

www.3-brothers.com