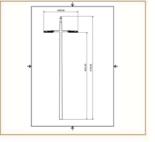

|  |
|-----------------|------------------------|--|--|--|--|
| Suspension      | Pole Mounted           |  |  |  |  |
| IK              | 08                     |  |  |  |  |
| IP              | 65                     |  |  |  |  |
| Weight          | 80 kg                  |  |  |  |  |
| Optics          |                        |  |  |  |  |
| Finishing       | Electrostatic Painting |  |  |  |  |
| Material        | Steel & Aluminum       |  |  |  |  |

### Specifications

| Art No.   | WAT | CCT  | CRI | LED | Ang | le TL | Ø |  |
|-----------|-----|------|-----|-----|-----|-------|---|--|
| 75560-PL- | 150 | 3000 | 75  | 84  | 97  | 11537 | _ |  |
| 75561-PL- | 150 | 5000 | 75  | 84  | 97  | 210(  | _ |  |
| 75561-PL- | 150 | 5000 | 75  | 84  | 97  | 210(  | _ |  |

#### Dimensions



## Light Distribution



All Luminaries are electrical tested & protection tested according to the standard (IEC 598)

**URBAN LIGHTING**