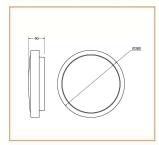

throughout a site in either wall or ceiling-mounting

#### Basic Data

| Material        | Die Cast Aluminum      |  |  |  |  |
|-----------------|------------------------|--|--|--|--|
| Finishing       | Electrostatic Painting |  |  |  |  |
| Optics          | OPAL                   |  |  |  |  |
| Weight          | 3.5KG                  |  |  |  |  |
| IP              | 65                     |  |  |  |  |
| IK              | 08                     |  |  |  |  |
| Suspension      | Ceiling Mounted        |  |  |  |  |
| Additional Data |                        |  |  |  |  |

# Specifications

| Art No.   | WAT | ССТ  | CRI | LED | Angle | TL   | Ø |
|-----------|-----|------|-----|-----|-------|------|---|
| 73771-PL- | 30  | 4000 | 82  | 130 | 113   | 2856 | _ |

#### **Dimensions**



## Light Distribution



All Luminaries are electrical tested & protection tested according to the standard (IEC 598)