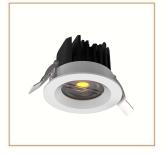

## Product Description

Marvel is a LED down light that provides high performancef or commercial and residential applications. Marvel delivers higher .efficacy and longer life thancompact lamps

#### Basic Data

| Material        | Die Cast Aluminum                    |
|-----------------|--------------------------------------|
| Finishing       | Electrostatic Painting/Electrostatic |
| Optics          | Lens                                 |
| Weight          | 270 gm                               |
| IP              | 44                                   |
| IK              | 00                                   |
| Suspension      | Ceiling Recessed                     |
| Additional Data |                                      |