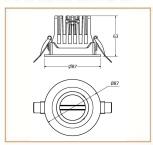

nd longer life thancompact lamps

#### Basic Data

| Material        | Die Cast Aluminum                    |
|-----------------|--------------------------------------|
| Finishing       | Electrostatic Painting/Electrostatic |
| Optics          | Lens                                 |
| Weight          | 270 gm                               |
| IP              | 44                                   |
| IK              | 00                                   |
| Suspension      | Ceiling Recessed                     |
| Additional Data |                                      |

## Specifications

| Art No.   | WAT | ССТ  | CRI | LED | Angle | TL   | Ø  |
|-----------|-----|------|-----|-----|-------|------|----|
| 73392-PL- | 14  | 3000 | 92  | 1   | 101   | 1030 | 80 |

### **Dimensions**



# Light Distribution





All Luminaries are electrical tested & protection tested according to the standard (IEC 598)