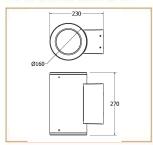

luminaire with an elegant an dsimple design to meet the designers requirements with complete LED .solutions

#### Basic Data

| Material        | Die Cast Aluminum      |  |  |
|-----------------|------------------------|--|--|
| Finishing       | Electrostatic Painting |  |  |
| Optics          | Lens + Glass           |  |  |
| Weight          | 4.705 Kg               |  |  |
| IP              | 65                     |  |  |
| IK              | 08                     |  |  |
| Suspension      | Wall Mounted           |  |  |
| Additional Data |                        |  |  |

# Specifications

| Art No.   | WAT | ССТ  | CRI | LED | Angle | TL   | Ø |
|-----------|-----|------|-----|-----|-------|------|---|
| 73600-PL- | 45  | 3000 | 81  | 10  | 51    | 3870 | ) |

#### **Dimensions**



## Light Distribution



All Luminaries are electrical tested & protection tested according to the standard (IEC 598)