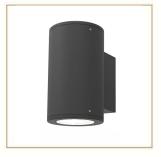

# Product Description

Dueto is a wall mounted luminaire with an elegant an dsimple design to meet the designers requirements with complete LED .solutions