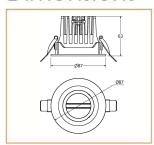

and longer life thancompact lamps

#### Basic Data

| Material        | Die Cast Aluminum                    |
|-----------------|--------------------------------------|
| Finishing       | Electrostatic Painting/Electrostatic |
| Optics          | Lens                                 |
| Weight          | 270 gm                               |
| IP              | 44                                   |
| IK              | 00                                   |
| Suspension      | Ceiling Recessed                     |
| Additional Data |                                      |

# Specifications

| Art No.   | WAT | CCT  | CRI | LED | Angle | e TL | Ø  |
|-----------|-----|------|-----|-----|-------|------|----|
| 73398-PL- | 14  | 3000 | 92  | 1   | 35    | 1095 | 80 |

### **Dimensions**



# Light Distribution





All Luminaries are electrical tested & protection tested according to the standard (IEC 598)