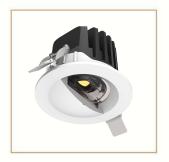

## Product Description

Marvel is a LED down light that provides high performancef or commercial and residential applications. Marvel delivers higher .efficacy and longer life thancompact lamps

#### Basic Data

| Material        | Die Cast Aluminum                    |
|-----------------|--------------------------------------|
| Finishing       | Electrostatic Painting/Electrostatic |
| Optics          | Lens                                 |
| Weight          | 270 gm                               |
| IP              | 44                                   |
| IK              | 00                                   |
| Suspension      | Ceiling Recessed                     |
| Additional Data |                                      |