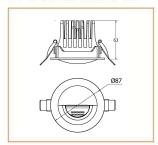

and longer life thancompact lamps

#### Basic Data

| Material        | Die Cast Aluminum                    |
|-----------------|--------------------------------------|
| Finishing       | Electrostatic Painting/Electrostatic |
| Optics          | Lens                                 |
| Weight          | 270 gm                               |
| IP              | 44                                   |
| IK              | 00                                   |
| Suspension      | Ceiling Recessed                     |
| Additional Data |                                      |

## Specifications

| Art No.   | WAT | ССТ  | CRI | LED | Angle | TL  | Ø  |
|-----------|-----|------|-----|-----|-------|-----|----|
| 73390-PL- | 14  | 3000 | 92  | 1   | 44    | 860 | 80 |

#### **Dimensions**



# Light Distribution





All Luminaries are electrical tested & protection tested according to the standard (IEC 598)