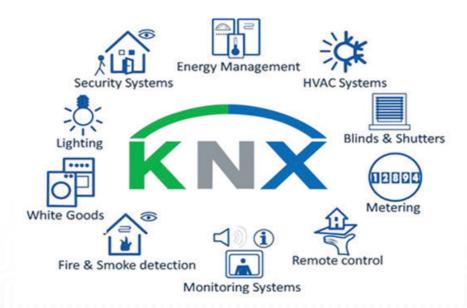

#### KNX

-We have been certified by ABB for electrical industries as a qualified system integrator for KNX, BMS, and Central Battery Systems.

KNX is a Protocol by which all devices can communicate through, it can be controlled by (Smart Phones, Tablets, and Smart Screens)

KNX can transform the house or the apartment into an intelligent home, it doesn't only control lighting systems but also the heating systems, air conditioners and ventilation systems, to a coherent and efficient climate control measured temperature values in the room.

#### **KNX system benefits:**

- -This system guarantees energy saving.
- It also increases the level of comfort and convenience.