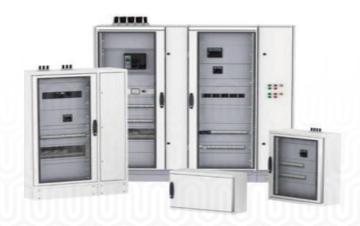

#### **ELECTRICAL PANELS**

#### - TYPE TESTED

#### Acti9 Panels:

Acti9 panels represents Schneider Electric's fully type-tested panel board for low voltage distribution in residential, commercial and industrial applications complies with IEC 61439-3 standard

Acti9 panel Indoor Flush mounted panel boards up to 25 kA/1s and Outgoing number of ways from 18 line up to 54-line modules and Distribution solutions up to 250A and IP40

#### •Prisma iPM:

3brothers is an established name in the Low Voltage Panel building market, holding a strong position as a certified Type-Tested Panel Assembler since 2015 depending on along partnership with Schneider Electric.

Prisma iPM, represents Schneider Electric's fully type-tested panel board for low voltage distribution and Motor Control Centers (MCC's) in residential, commercial and industrial applications complies with IEC 61439-1,2 standard with indoor operation and certified by (CCC and ASEFA) laboratories.

Safe and reliable switchboards that guarantee the comfort for our customers.

- **Prisma iPM (System L):** Indoor Wall mounted panel boards up to 25 kA/1s and up to 32 vertical modules and Distribution solutions up to 630 and IP 30/31/40/54.
- **Prisma iPM (System M):** Floor standing switchgears up to 85 kA/1s and 36 vertical modules and Distribution solutions up to 4000 A and IP 30/31/42/54 and available segregation up to Form 4b.

#### - PARTIAL TYPE TESTED

#### • Spacial:

Initially known as Himel, it is an additional product that Gila included in its portfolio to fulfill market needs for non-type tested panel boards.

Routinely tested panels – according to IEC- 60529.

#### - NON TYPE TESTED

Due to special market needs, Gila develops and manufactures low volage panels including wall mounted and floor-standing enclosures up to 5000A depending on the well-known expertise of Gila in panel assembly.