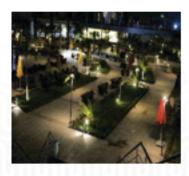

#### **Lighting Solutions:**

**Indoor range:** LED and conventional Down Lights, Task lighting, LED panels, Fluorescent fixtures, Industrial Lighting, Emergency lights

Outdoor range: Steplights, Uplights, Floodlights, Spikes, Wall washers, Wall mounted luminaires, Bollards, Poles, Urban luminaires

#### **LIGHTING SOLUTIONS**

3Brothers products:

**Indoor range:** LED and conventional Down Lights, Task lighting, LED panels, Fluorescent fixtures, and Industrial Lighting and Emergency lights.

**Outdoor range:** Steplights, Uplights, Floodlights, Spikes, Wall washers, Wall mounted luminaires, Bollards, Poles, Urban luminaires and Street lighting.