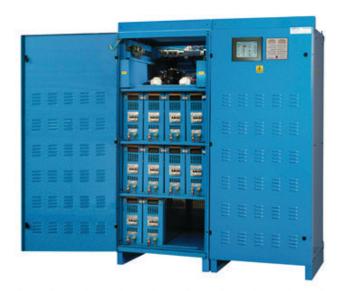

#### **ELECTRICAL PANELS**

#### - TYPE TESTED

#### Acti9 Panels:

Acti9 panels represents Schneider Electric's fully type-tested panel board for low voltage distribution in residential, commercial and industrial applications complies with IEC 61439-3 standard

Acti9 panel Indoor Flush mounted panel boards up to 25 kA/1s and Outgoing number of ways from 18 line up to 54-line modules and Distribution solutions up to 250A and IP40

#### •Prisma iPM:

3brothers is an established name in the Low Voltage Panel building market, holding a strong position as a certified Type-Tested Panel Assembler since 2015 depending on along partnership with Schneider Electric.

Prisma iPM, represents Schneider Electric's fully type-tested panel board for low voltage distribution and Motor Control Centers (MCC's) in residential, commercial and industrial applications complies with IEC 61439-1,2 standard with indoor operation and certified by (CCC and ASEFA) laboratories.

Safe and reliable switchboards that guarantee the comfort for our customers.

- **Prisma iPM (System L):** Indoor Wall mounted panel boards up to 25 kA/1s and up to 32 vertical modules and Distribution solutions up to 630 and IP 30/31/40/54.
- **Prisma iPM (System M):** Floor standing switchgears up to 85 kA/1s and 36 vertical modules and Distribution solutions up to 4000 A and IP 30/31/42/54 and available segregation up to Form 4b.