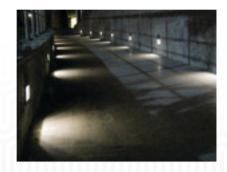

#### **Lighting Solutions:**

**Indoor range:** LED and conventional Down Lights, Task lighting, LED panels, Fluorescent fixtures, Industrial Lighting, Emergency lights

Outdoor range: Steplights, Uplights, Floodlights, Spikes, Wall washers, Wall mounted luminaires, Bollards, Poles, Urban luminaires

#### **LIGHTING SOLUTIONS**

3Brothers products:

**Indoor range:** LED and conventional Down Lights, Task lighting, LED panels, Fluorescent fixtures, and Industrial Lighting and Emergency lights.

**Outdoor range:** Steplights, Uplights, Floodlights, Spikes, Wall washers, Wall mounted luminaires, Bollards, Poles, Urban luminaires and Street lighting.

## Step Lights Ground Recessed Luminaires -71110PL -71120PL -71080PL -71083PL -71090PL -71050PL -71085PL -71095PL Flood Lights Wall Mounted Bollards -74590PL -74595PL Lighting Poles -75500PL -75510PL -75512PL Urban Lighting -75530PL -75550PL -75580PL -74102PL -75605PL Street Lighting -75630PL -75685PL -75660PL -74170PL -74100PL -43-T2