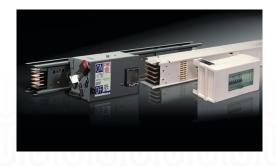

#### - BUSWAY

- -Busway is fully type tested and comply with IEC61439-6 for each and every ampere rating of busway
- -Available 4-wire with integral earthing and 5-wire with internal earthing

Conductors: Copper (630A~6300A)

Copper contact (800A~6300A)

IP(40/41/54/65/66)

Voltage: Up to 1000V

Operating frequency: 50/60 Hz