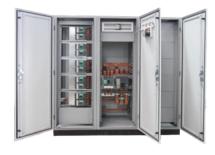

#### **ELECTRICAL PANELS**

#### - TYPE TESTED

#### •Prisma iPM:

3brothers is an established name in the Low Voltage Panel building market, holding a strong position as a certified Type-Tested Panel Assembler since 2015 depending on along partnership with Schneider Electric.

Prisma iPM, represents Schneider Electric's fully type-tested panel board for low voltage distribution and Motor Control Centers (MCC's) in residential, commercial and industrial applications complies with IEC 61439-1,2 standard with indoor operation and certified by (CCC and ASEFA) laboratories.

Safe and reliable switchboards that guarantee the comfort for our customers.

- **Prisma iPM (System L):** Indoor Wall mounted panel boards up to 25 kA/1s and up to 32 vertical modules and Distribution solutions up to 630 and IP 30/31/40/54.
- **Prisma iPM (System M):** Floor standing switchgears up to 85 kA/1s and 36 vertical modules and Distribution solutions up to 4000 A and IP 30/31/42/54 and available segregation up to Form 4b.