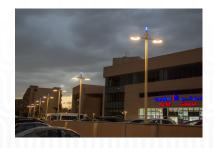

#### **Lighting Solutions:**

**Indoor range:** LED and conventional Down Lights, Task lighting, LED panels, Fluorescent fixtures, Industrial Lighting, Emergency lights

Outdoor range: Steplights, Uplights, Floodlights, Spikes, Wall washers, Wall mounted luminaires, Bollards, Poles, Urban luminaires

#### **LIGHTING SOLUTIONS**

3Brothers products:

**Indoor range:** LED and conventional Down Lights, Task lighting, LED panels, Fluorescent fixtures, and Industrial Lighting and Emergency lights.

**Outdoor range:** Steplights, Uplights, Floodlights, Spikes, Wall washers, Wall mounted luminaires, Bollards, Poles, Urban luminaires and Street lighting.

## Step Lights Ground Recessed Luminaires -71110PL -71120PL -71080PL -71083PL -71090PL -71050PL -71085PL -71095PL Flood Lights Wall Mounted Bollards -74590PL -74595PL Lighting Poles -75500PL -75510PL -75512PL Urban Lighting -75530PL -75550PL -75580PL -74102PL -75605PL Street Lighting -75630PL -75685PL -75660PL -74170PL -74100PL -43-T2