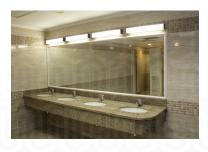

#### **LIGHTING SOLUTIONS**

3Brothers products:

**Indoor range:** LED and conventional Down Lights, Task lighting, LED panels, Fluorescent fixtures, and Industrial Lighting and Emergency lights.

**Outdoor range:** Steplights, Uplights, Floodlights, Spikes, Wall washers, Wall mounted luminaires, Bollards, Poles, Urban luminaires and Street lighting.

We are enthusiastic in dealing with the best OEM, providing us with the highest quality aiming to achieve the customers' satisfaction.

Industrial Lighting

-77586PL- -76710PL