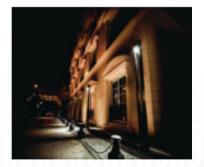

#### **Lighting Solutions:**

**Indoor range:** LED and conventional Down Lights, Task lighting, LED panels, Fluorescent fixtures, Industrial Lighting, Emergency lights

Outdoor range: Steplights, Uplights, Floodlights, Spikes, Wall washers, Wall mounted luminaires, Bollards, Poles, Urban luminaires

#### **LIGHTING SOLUTIONS**

3Brothers products:

**Indoor range:** LED and conventional Down Lights, Task lighting, LED panels, Fluorescent fixtures, and Industrial Lighting and Emergency lights.

**Outdoor range:** Steplights, Uplights, Floodlights, Spikes, Wall washers, Wall mounted luminaires, Bollards, Poles, Urban luminaires and Street lighting.