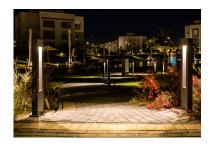

#### **Lighting Solutions:**

**Indoor range:** LED and conventional Down Lights, Task lighting, LED panels, Fluorescent fixtures, Industrial Lighting, Emergency lights

Outdoor range: Steplights, Uplights, Floodlights, Spikes, Wall washers, Wall mounted luminaires, Bollards, Poles, Urban luminaires

#### **LIGHTING SOLUTIONS**

3Brothers products:

**Indoor range:** LED and conventional Down Lights, Task lighting, LED panels, Fluorescent fixtures, and Industrial Lighting and Emergency lights.

**Outdoor range:** Steplights, Uplights, Floodlights, Spikes, Wall washers, Wall mounted luminaires, Bollards, Poles, Urban luminaires and Street lighting.

## Step Lights Ground Recessed Luminaires -71110PL -71120PL -71080PL -71083PL -71090PL -71050PL -71085PL -71095PL Flood Lights Wall Mounted Bollards -74590PL -74595PL Lighting Poles -75500PL -75510PL -75512PL Urban Lighting -75530PL -75550PL -75580PL -74102PL -75605PL Street Lighting -75630PL -75685PL -75660PL -74170PL -74100PL -43-T2