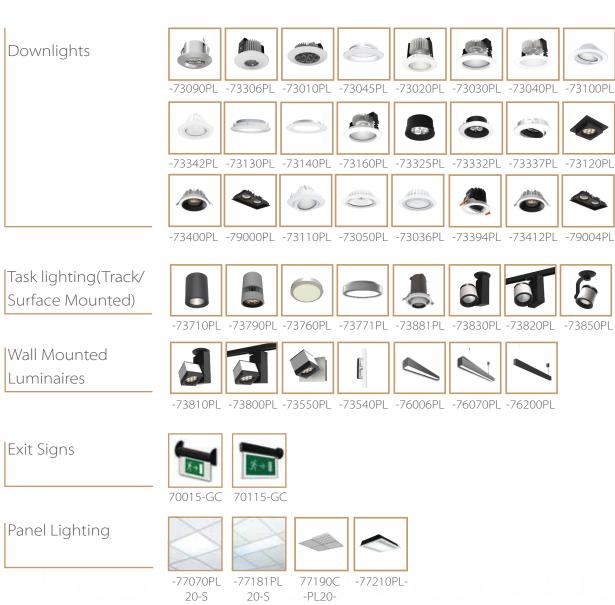

#### **Lighting Solutions:**

**Indoor range:** LED and conventional Down Lights, Task lighting, LED panels, Fluorescent fixtures, Industrial Lighting, Emergency lights

Outdoor range: Steplights, Uplights, Floodlights, Spikes, Wall washers, Wall mounted luminaires, Bollards, Poles, Urban luminaires

#### **LIGHTING SOLUTIONS**

3Brothers products:

**Indoor range:** LED and conventional Down Lights, Task lighting, LED panels, Fluorescent fixtures, and Industrial Lighting and Emergency lights.

**Outdoor range:** Steplights, Uplights, Floodlights, Spikes, Wall washers, Wall mounted luminaires, Bollards, Poles, Urban luminaires and Street lighting.