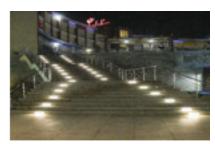

#### **Lighting Solutions:**

**Indoor range:** LED and conventional Down Lights, Task lighting, LED panels, Fluorescent fixtures, Industrial Lighting, Emergency lights

Outdoor range: Steplights, Uplights, Floodlights, Spikes, Wall washers, Wall mounted luminaires, Bollards, Poles, Urban luminaires

#### **LIGHTING SOLUTIONS**

3Brothers products:

**Indoor range:** LED and conventional Down Lights, Task lighting, LED panels, Fluorescent fixtures, and Industrial Lighting and Emergency lights.

**Outdoor range:** Steplights, Uplights, Floodlights, Spikes, Wall washers, Wall mounted luminaires, Bollards, Poles, Urban luminaires and Street lighting.

## Step Lights Ground Recessed Luminaires -71110PL -71120PL -71080PL -71083PL -71090PL -71050PL -71085PL -71095PL Flood Lights Wall Mounted Bollards -74590PL -74595PL Lighting Poles -75500PL -75510PL -75512PL Urban Lighting -75530PL -75550PL -75580PL -74102PL -75605PL Street Lighting -75630PL -75685PL -75660PL -74170PL -74100PL -43-T2