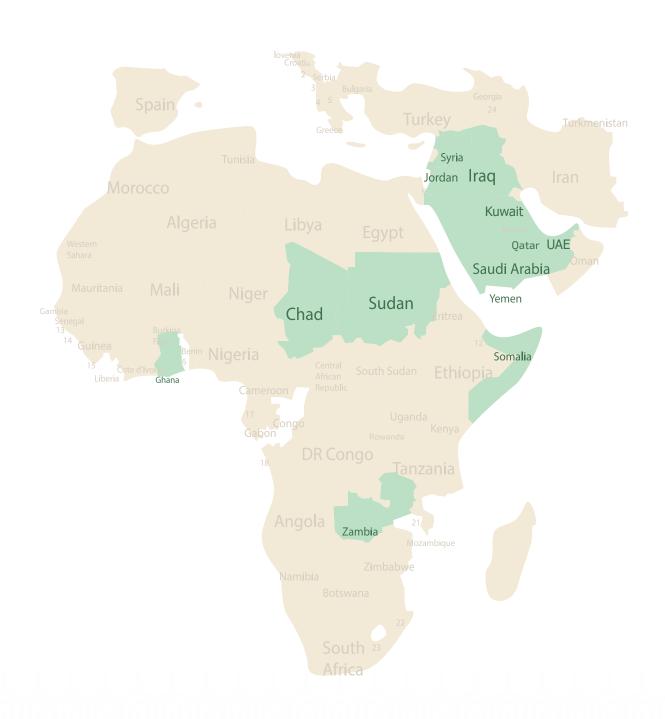

#### **INTERNATIONAL PROJECTS**

#### **PROJECT IN AFRICA:**

| zambia | Somalia |
|--------|---------|
| Mali   | Ghana   |
| Libya  | Kenya   |
| Sudan  | Chad    |