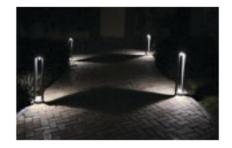

#### **Lighting Solutions:**

**Indoor range:** LED and conventional Down Lights, Task lighting, LED panels, Fluorescent fixtures, Industrial Lighting, Emergency lights

Outdoor range: Steplights, Uplights, Floodlights, Spikes, Wall washers, Wall mounted luminaires, Bollards, Poles, Urban luminaires

#### **LIGHTING SOLUTIONS**

3Brothers products:

**Indoor range:** LED and conventional Down Lights, Task lighting, LED panels, Fluorescent fixtures, and Industrial Lighting and Emergency lights.

**Outdoor range:** Steplights, Uplights, Floodlights, Spikes, Wall washers, Wall mounted luminaires, Bollards, Poles, Urban luminaires and Street lighting.

## Step Lights Ground Recessed Luminaires -71110PL -71120PL -71080PL -71083PL -71090PL -71050PL -71085PL -71095PL Flood Lights Wall Mounted Bollards -74590PL -74595PL Lighting Poles -75500PL -75510PL -75512PL Urban Lighting -75530PL -75550PL -75580PL -74102PL -75605PL Street Lighting -75630PL -75685PL -75660PL -74170PL -74100PL -43-T2