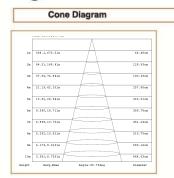

# Light Distribution

All Luminaries are electrical tested & protection tested according to the standard (IEC 598)