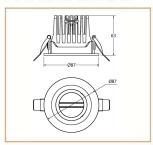

ife than compact lamps

#### Basic Data

| Material        | Die Cast Aluminum                    |
|-----------------|--------------------------------------|
| Finishing       | Electrostatic Painting/Electrostatic |
| Optics          | Lens                                 |
| Weight          | 270 gm                               |
| IP              | 44                                   |
| IK              | 00                                   |
| Suspension      | Ceiling Recessed                     |
| Additional Data |                                      |

## Specifications

| Art No.   | WAT | ССТ  | CRI | LED | Angle | e TL | Ø  |  |
|-----------|-----|------|-----|-----|-------|------|----|--|
| 73396-PL- | 14  | 3000 | 92  | 1   | 49    | 1019 | 80 |  |

#### **Dimensions**



# Light Distribution





All Luminaries are electrical tested & protection tested according to the standard (IEC 598)