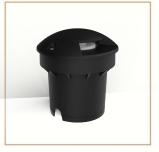

# Product Description

Kios is a range of inground up light with cover option forpedestrian areas. Main advantages are low glare and limitedmaintenance

#### Basic Data

| Material        | Die Cast Aluminum      |  |  |  |  |
|-----------------|------------------------|--|--|--|--|
| Finishing       | Electrostatic Painting |  |  |  |  |
| Optics          | GLASS                  |  |  |  |  |
| Weight          | 2 kg                   |  |  |  |  |
| IP              | 67                     |  |  |  |  |
| IK              | 08                     |  |  |  |  |
| Suspension      | Ground Recessed        |  |  |  |  |
| Additional Data |                        |  |  |  |  |