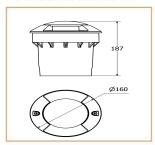

ian areas. Main advantages are low glare and limitedmaintenance

#### Basic Data

| Material        | Die Cast Aluminum      |  |  |  |  |
|-----------------|------------------------|--|--|--|--|
| Finishing       | Electrostatic Painting |  |  |  |  |
| Optics          | GLASS                  |  |  |  |  |
| Weight          | 2 kg                   |  |  |  |  |
| IP              | 67                     |  |  |  |  |
| IK              | 08                     |  |  |  |  |
| Suspension      | Ground Recessed        |  |  |  |  |
| Additional Data |                        |  |  |  |  |

## Specifications

| Art No.   | WAT | ССТ  | CRI | LED | Angle | TL | Ø |
|-----------|-----|------|-----|-----|-------|----|---|
| 71245-PL- | 6   | 3000 | 82  | 1   | 13    | 34 |   |

### Dimensions



## Light Distribution



All Luminaries are electrical tested & protection tested according to the standard (IEC 598)