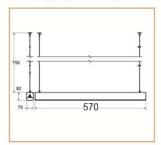

- Placement for indoor use – easy to install For use at shopping centers, shops, offices, museums, showrooms, halls, etc... \*Available in length of 120 cm or other

#### Basic Data

| Material        | Aluminum               |
|-----------------|------------------------|
| Finishing       | Electrostatic Painting |
| Optics          | Lens                   |
| Weight          | 1.806Kg                |
| IP              | 40                     |
| IK              | 08                     |
| Suspension      | Suspend                |
| Additional Data |                        |

# Specifications

| Art No.   | WAT | CCT  | CRI | LED | Angl | e TL | Ø |
|-----------|-----|------|-----|-----|------|------|---|
| 73287-IC- | 25  | 3000 | 80  | 6   | 60   | 2218 |   |

#### **Dimensions**



### Light Distribution



All Luminaries are electrical tested & protection tested according to the standard (IEC 598)