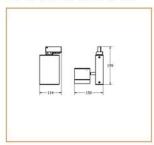

ED solution

### Basic Data

| Material        | Die Cast Aluminum      |  |  |  |
|-----------------|------------------------|--|--|--|
| Finishing       | Electrostatic Painting |  |  |  |
| Optics          | Lens                   |  |  |  |
| Weight          | 980 gm                 |  |  |  |
| IP              | 40                     |  |  |  |
| IK              | 08                     |  |  |  |
| Suspension      | Track Mounted          |  |  |  |
| Additional Data |                        |  |  |  |

# Specifications

| Art No.    | WAT | ССТ  | CRI | LED | Ang | le TL | Ø |  |
|------------|-----|------|-----|-----|-----|-------|---|--|
| 73800-PL-  | 15  | 3000 | 75  | 7   | 61  | 904   | _ |  |
| 73801-DI - | 15  | 5000 | 75  | 7   | 61  | 1204  |   |  |

#### **Dimensions**



## Light Distribution





All Luminaries are electrical tested & protection tested according to the standard (IEC 598)