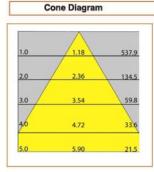

## Light Distribution

All Luminaries are electrical tested & protection tested according to the standard (IEC 598)