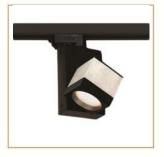

#### **CUBE-B**

|     |       |      | Origin | Lifetime |
|-----|-------|------|--------|----------|
| TCI | ITALY | CREE | USA    | 50000    |

# Product Description

Cube is a surface mounted luminarie filled witharchitectural design to meet the designers requirements with complete LED solution