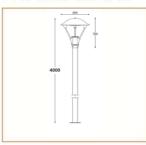

ny patents and independent intellectualproperties and many advanced technologies.

Treated with special technique to ensure excellent radiation performance

#### Basic Data

| Material        | Steel & Aluminum       |
|-----------------|------------------------|
| Finishing       | Electrostatic Painting |
| Optics          | Lens                   |
| Weight          | 50 kg                  |
| IP              | 65                     |
| IK              | 08                     |
| Suspension      | Pole Mounted           |
| Additional Data |                        |

## Specifications

| Art No.   | WAT | CCT  | CRI | LED | Angl | e TL | Ø |  |
|-----------|-----|------|-----|-----|------|------|---|--|
| 75575-PL- | 40  | 4000 | 70  | 12  | 148  | 3202 | _ |  |

### **Dimensions**



## Light Distribution



All Luminaries are electrical tested & protection tested according to the standard (IEC 598)