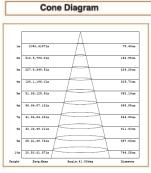

## Specifications

| Art No.   | WAT | CCT  | CRI | LED | Angle | TL   | Ø |
|-----------|-----|------|-----|-----|-------|------|---|
| 73726-PL- | 20  | 3000 | 84  | 1   | 42    | 1741 |   |