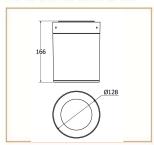

building can be used inmultiple unit installations or as a single piece accent

#### Basic Data

| Material        | Die Cast Aluminum      |  |  |  |
|-----------------|------------------------|--|--|--|
| Finishing       | Electrostatic Painting |  |  |  |
| Optics          | Reflector & Glass      |  |  |  |
| Weight          | 1.9kg                  |  |  |  |
| IP              | 65                     |  |  |  |
| IK              | 00                     |  |  |  |
| Suspension      | Ceiling Mounted        |  |  |  |
| Additional Data |                        |  |  |  |

## Specifications

| Art No.   | WAT | CCT  | CRI | LED | Angle | TL   | Ø |
|-----------|-----|------|-----|-----|-------|------|---|
| 73726-PL- | 20  | 3000 | 84  | 1   | 42    | 1741 |   |

#### **Dimensions**



# Light Distribution





All Luminaries are electrical tested & protection tested according to the standard (IEC 598)