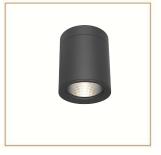

## Product Description

FORT is a high performance luminarie with single sided direct illumination for creative and practical building can be used inmultiple unit installations or as a single piece accent

#### Basic Data

| Material        | Die Cast Aluminum      |  |  |  |
|-----------------|------------------------|--|--|--|
| Finishing       | Electrostatic Painting |  |  |  |
| Optics          | Reflector & Glass      |  |  |  |
| Weight          | 1.9kg                  |  |  |  |
| IP              | 65                     |  |  |  |
| IK              | 00                     |  |  |  |
| Suspension      | Ceiling Mounted        |  |  |  |
| Additional Data |                        |  |  |  |