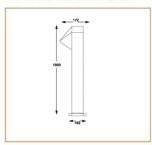

able in different lengths. The Aluminum body makes the bollard extremely durable.

#### Basic Data

| Material        | Die Cast Aluminum      |  |  |  |
|-----------------|------------------------|--|--|--|
| Finishing       | Electrostatic Painting |  |  |  |
| Optics          | Glass                  |  |  |  |
| Weight          | 7 kg                   |  |  |  |
| IP              | 54                     |  |  |  |
| IK              | 08                     |  |  |  |
| Suspension      | Ground Mounted         |  |  |  |
| Additional Data |                        |  |  |  |

# Specifications

| Art No.   | WAT | CCT  | CRI | LED | Angle | : TL | Ø |
|-----------|-----|------|-----|-----|-------|------|---|
| 74590-PL- | 8   | 3000 | 72  | 3   | 111   | 256  | _ |

### **Dimensions**



## Light Distribution





All Luminaries are electrical tested & protection tested according to the standard (IEC 598)