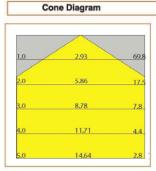

## Light Distribution

All Luminaries are electrical tested & protection tested according to the standard (IEC 598)