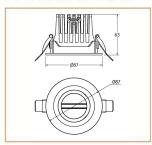

er life thancompact lamps

#### Basic Data

| Material        | Die Cast Aluminum                    |
|-----------------|--------------------------------------|
| Finishing       | Electrostatic Painting/Electrostatic |
| Optics          | Lens                                 |
| Weight          | 270 gm                               |
| IP              | 44                                   |
| IK              | 00                                   |
| Suspension      | Ceiling Recessed                     |
| Additional Data |                                      |

## Specifications

| Art No.   | WAT | CCT  | CRI | LED | Angle | TL  | Ø  |  |
|-----------|-----|------|-----|-----|-------|-----|----|--|
| 73394-PL- | 14  | 3000 | 92  | 1   | 25    | 992 | 80 |  |

#### **Dimensions**



# Light Distribution





All Luminaries are electrical tested & protection tested according to the standard (IEC 598)