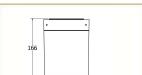

#### Basic Data

| Material        | Die Cast Aluminum      |  |  |  |  |  |  |
|-----------------|------------------------|--|--|--|--|--|--|
| Finishing       | Electrostatic Painting |  |  |  |  |  |  |
| Optics          | Reflector & Glass      |  |  |  |  |  |  |
| Weight          | 1.9kg                  |  |  |  |  |  |  |
| IP              | 65                     |  |  |  |  |  |  |
| IK              | 00                     |  |  |  |  |  |  |
| Suspension      | Ceiling Mounted        |  |  |  |  |  |  |
| Additional Data |                        |  |  |  |  |  |  |
| Specificatior   | ns Dimensions          |  |  |  |  |  |  |

Ø128