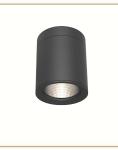

## Product Description

FORT is a high performance luminarie with single sided direct illumination for creative and practical building can be used inmultiple .unit installations or as a single piece accent