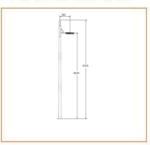

with special techniqueto ensure excellent radiation performance through angold treatment and decian

#### Basic Data

| Material        | Steel & Aluminum       |
|-----------------|------------------------|
| Finishing       | Electrostatic Painting |
| Optics          |                        |
| Weight          | 75 kg                  |
| IP              | 65                     |
| IK              | 08                     |
| Suspension      | Pole Mounted           |
| Additional Data |                        |

# Specifications

| Art No.   | WAT | CCT  | CRI | LED | Ang | e TL | Ø |  |
|-----------|-----|------|-----|-----|-----|------|---|--|
| 75505-PL- | 45  | 3000 | 75  | 42  | 97  | 3939 | _ |  |
| 75506-PL- | 45  | 5000 | 75  | 42  | 97  | 4221 | _ |  |

#### **Dimensions**



## Light Distribution





All Luminaries are electrical tested & protection tested according to the standard (IEC 598)