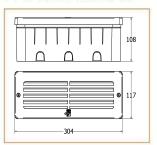

recessed mounted step light. Providesbeauty durability and performance, with no visible fastenersto provide seamless integration with architectural styles.

### Basic Data

| Material        | Die Cast Aluminum      |
|-----------------|------------------------|
| Finishing       | Electrostatic Painting |
| Optics          | safety and thermal     |
| Weight          | 1.8 kg                 |
| IP              | 54                     |
| IK              | 08                     |
| Suspension      | Wall Recessed          |
| Additional Data | Glass                  |

## Specifications

| Art No.   | WAT | ССТ  | CRI | LED | Angl | e TL | Ø |  |
|-----------|-----|------|-----|-----|------|------|---|--|
| 71547-PL- | 8   | 3000 | 84  | 14  | -    | 61   |   |  |

### **Dimensions**



### Light Distribution



All Luminaries are electrical tested & protection tested according to the standard (IEC 598)