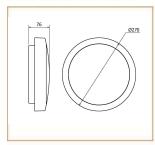

Basic Data

| Material        | Die Cast Aluminum      |  |  |  |  |
|-----------------|------------------------|--|--|--|--|
| Finishing       | Electrostatic Painting |  |  |  |  |
| Optics          | OPAL OPAL              |  |  |  |  |
| Weight          | 1.950KG                |  |  |  |  |
|                 | 65                     |  |  |  |  |
| IP              |                        |  |  |  |  |
| IK              | 08                     |  |  |  |  |
| Suspension      | Ceiling Mounted        |  |  |  |  |
| Additional Data |                        |  |  |  |  |

### Specifications

| Art No.   | WAT | ССТ  | CRI | LED | Angle | TL   | Ø |
|-----------|-----|------|-----|-----|-------|------|---|
| 73776-PL- | 20  | 4000 | 82  | 70  | 109   | 2271 | _ |

#### **Dimensions**



## Light Distribution



All Luminaries are electrical tested & protection tested according to the standard (IEC 598)