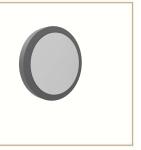

# Product Description

IRIS is a smart decorative lighting luminarie that can be seamlessly integrated throughout a site in either wall or ceiling-mounting

#### Basic Data

| Material        | Die Cast Aluminum      |  |  |  |  |
|-----------------|------------------------|--|--|--|--|
| Finishing       | Electrostatic Painting |  |  |  |  |
| Optics          | OPAL OPAL              |  |  |  |  |
| Weight          | 1.950KG                |  |  |  |  |
|                 | 65                     |  |  |  |  |
| IP              |                        |  |  |  |  |
| IK              | 08                     |  |  |  |  |
| Suspension      | Ceiling Mounted        |  |  |  |  |
| Additional Data |                        |  |  |  |  |