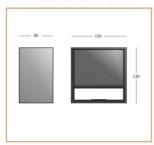

in unique lightingeffects with different optics create the perfect ray illusion.

#### Basic Data

| Material        | Die Cast Aluminum      |
|-----------------|------------------------|
| Finishing       | Electrostatic Painting |
| Optics          |                        |
| Weight          | 800 gm                 |
| IP              | 65                     |
| IK              | 08                     |
| Suspension      | Wall Mounted           |
| Additional Data |                        |

#### **Specifications**

| Art No.    | WAT | CCT  | CRI | LED | Angle | e TL | Ø |  |
|------------|-----|------|-----|-----|-------|------|---|--|
| 73582-PL-  | 8   | 3000 | 80  | 1   |       | 178  | _ |  |
| 73583-PI - | 8   | 5000 | 80  | 1   |       | 329  |   |  |

#### **Dimensions**



### Light Distribution



All Luminaries are electrical tested & protection tested according to the standard (IEC 598)