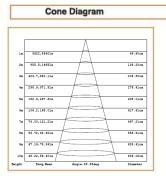

# Light Distribution

All Luminaries are electrical tested & protection tested according to the standard (IEC 598)