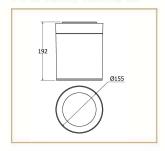

e used inmultiple unit installations or as a single piece accent

#### Basic Data

| Material        | Die Cast Aluminum      |  |  |  |  |
|-----------------|------------------------|--|--|--|--|
| Finishing       | Electrostatic Painting |  |  |  |  |
| Optics          | Reflector & Glass      |  |  |  |  |
| Weight          | 2kg                    |  |  |  |  |
| IP              | 65                     |  |  |  |  |
| IK              | 00                     |  |  |  |  |
| Suspension      | Ceiling Mounted        |  |  |  |  |
| Additional Data | <u> </u>               |  |  |  |  |

## Specifications

| Art No.   | WAT | CCT  | CRI | LED | Angle TL | Ø |
|-----------|-----|------|-----|-----|----------|---|
| 73716-PL- | 30  | 3000 | 83  | 1   | 39 3023  |   |

#### **Dimensions**



# Light Distribution





All Luminaries are electrical tested & protection tested according to the standard (IEC 598)