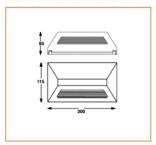

provide seamlessintegration with architectural styles

#### Basic Data

| Material        | Die Cast Aluminum      |  |  |  |  |
|-----------------|------------------------|--|--|--|--|
| Finishing       | Electrostatic Painting |  |  |  |  |
| Optics          | Opal                   |  |  |  |  |
| Weight          | gm 800                 |  |  |  |  |
| IP              | 54                     |  |  |  |  |
| IK              | 08                     |  |  |  |  |
| Suspension      | Wall Mounted           |  |  |  |  |
| Additional Data |                        |  |  |  |  |

### Specifications

| Art No.   | WAT | ССТ  | CRI | LED | Angle | TL  | Ø |
|-----------|-----|------|-----|-----|-------|-----|---|
| 71511-PL- | 6   | 3000 | 85  | 10  | 110   | 121 |   |

#### **Dimensions**



## Light Distribution





All Luminaries are electrical tested & protection tested according to the standard (IEC 598)