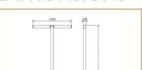

#### Basic Data

| Material        | Steel & Aluminum       |  |  |  |  |  |
|-----------------|------------------------|--|--|--|--|--|
| Finishing       | Electrostatic Painting |  |  |  |  |  |
| Optics          | Lens                   |  |  |  |  |  |
| Weight          | 150 kg                 |  |  |  |  |  |
| IP              | 65                     |  |  |  |  |  |
| IK              | 08                     |  |  |  |  |  |
| Suspension      | Pole Mounted           |  |  |  |  |  |
| Additional Data |                        |  |  |  |  |  |
| Specification   | ns Dimensions          |  |  |  |  |  |