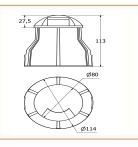

### Specifications

| -    |      |     |     |     |
|------|------|-----|-----|-----|
| 1.)1 | ma   | and | CIO | ns  |
|      | 1110 | 211 | SIU | 115 |

| Art No.   | WAT | CCT  | CRI | LED | Angle | ΤL | Ø |  |
|-----------|-----|------|-----|-----|-------|----|---|--|
| 71255-PL- | 2   | 3000 | 82  | 1   | 32    | 7  |   |  |
|           |     |      |     |     |       |    |   |  |