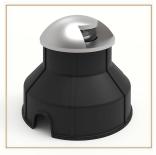

### Product Description

Kios is a range of inground up light with cover option forpedestrian areas. Main advantages are low glare and limitedmaintenance

#### Basic Data

| Material        | STAINLESS              |  |  |  |
|-----------------|------------------------|--|--|--|
| Finishing       | Electrostatic Painting |  |  |  |
| Optics          | GLASS                  |  |  |  |
| Weight          | 1kg                    |  |  |  |
| IP              | 67                     |  |  |  |
| IK              | 08                     |  |  |  |
| Suspension      | Ground Recessed        |  |  |  |
| Additional Data |                        |  |  |  |