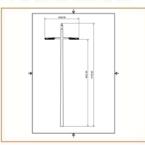

advanced technologies.

Treated with special techniqueto ensure excellent radiation performance

#### Basic Data

| Material        | Steel & Aluminum       |
|-----------------|------------------------|
| Finishing       | Electrostatic Painting |
| Optics          |                        |
| Weight          | 80 kg                  |
| IP              | 65                     |
| IK              | 08                     |
| Suspension      | Pole Mounted           |
| Additional Data |                        |

## Specifications

| Art No.   | WAT | CCT  | CRI | LED | Ang | le TL | Ø |  |
|-----------|-----|------|-----|-----|-----|-------|---|--|
| 75502-PL- | 90  | 3000 | 75  | 84  | 97  | 7879  | _ |  |
| 75503-PL- | 90  | 5000 | 75  | 84  | 97  | 8442  | _ |  |

### **Dimensions**



## Light Distribution





All Luminaries are electrical tested & protection tested according to the standard (IEC 598)