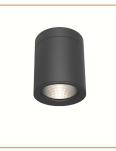

## Product Description

FORT is a high performance luminarie with single sided direct illumination for creative and practical building can be used inmultiple .unit installations or as a single piece accent

#### Basic Data

| Material        | Die Cast Aluminum      |  |  |  |  |  |
|-----------------|------------------------|--|--|--|--|--|
| Finishing       | Electrostatic Painting |  |  |  |  |  |
| Optics          | Reflector & Glass      |  |  |  |  |  |
| Weight          | 1.9kg                  |  |  |  |  |  |
| IP              | 65                     |  |  |  |  |  |
| IK              | 00                     |  |  |  |  |  |
| Suspension      | Ceiling Mounted        |  |  |  |  |  |
| Additional Data |                        |  |  |  |  |  |
| Specificatior   | ns Dimensions          |  |  |  |  |  |