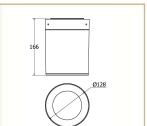

#### Basic Data

| Material        | Die Cast Aluminum      |  |  |  |  |  |
|-----------------|------------------------|--|--|--|--|--|
| Finishing       | Electrostatic Painting |  |  |  |  |  |
| Optics          | Reflector & Glass      |  |  |  |  |  |
| Weight          | 1.9kg                  |  |  |  |  |  |
| IP              | 65                     |  |  |  |  |  |
| IK              | 00                     |  |  |  |  |  |
| Suspension      | Ceiling Mounted        |  |  |  |  |  |
| Additional Data |                        |  |  |  |  |  |
| Specificatior   | ns Dimensions          |  |  |  |  |  |