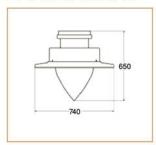

vanced technologies. Treated with special

#### Basic Data

| Material        | Aluminum               |  |  |  |  |
|-----------------|------------------------|--|--|--|--|
| Finishing       | Electrostatic Painting |  |  |  |  |
| Optics          |                        |  |  |  |  |
| Weight          | 7 kg                   |  |  |  |  |
| IP              | 65                     |  |  |  |  |
| IK              | 08                     |  |  |  |  |
| Suspension      | Pole                   |  |  |  |  |
| Additional Data |                        |  |  |  |  |

### **Specifications**

| Art No.   | WAT | CCT  | CRI | LED | Angl | e TL | Ø |  |
|-----------|-----|------|-----|-----|------|------|---|--|
| 74100-PL- | 60  | 4000 | 75  | 12  | 145  | 6313 |   |  |

#### **Dimensions**



# Light Distribution





All Luminaries are electrical tested & protection tested according to the standard (IEC 598)