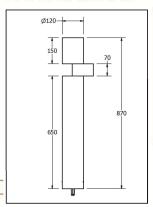

ng path ways and gardens, available in different lengths.

#### Basic Data

| Material        | Die Cast Aluminum      |  |  |  |  |
|-----------------|------------------------|--|--|--|--|
| Finishing       | Electrostatic Painting |  |  |  |  |
| Optics          | Lens                   |  |  |  |  |
| Weight          | 4.65 kg                |  |  |  |  |
| IP              | 65                     |  |  |  |  |
| IK              | 08                     |  |  |  |  |
| Suspension      | Ground Mounted         |  |  |  |  |
| Additional Data |                        |  |  |  |  |

# Specifications

| Art No.   | WAT | ССТ  | CRI | LED | Angle | TL  | Ø |
|-----------|-----|------|-----|-----|-------|-----|---|
| 74570-PL- | 11  | 3000 | 84  | 1   | 107   | 394 |   |

### **Dimensions**



## Light Distribution





All Luminaries are electrical tested & protection tested according to the standard (IEC 598)