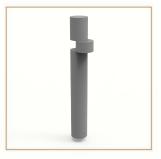

# Product Description

Bollard Citta are an IP65 rated outdoor free standing luminaires

ideal for lighting path ways and gardens, available in different lengths.