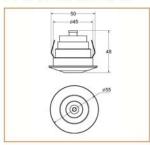

r use at shopping centers, shops, offices, museums, showrooms, halls,

#### Basic Data

| Material        | Aluminium Bar          |  |  |  |
|-----------------|------------------------|--|--|--|
| Finishing       | Electrostatic Painting |  |  |  |
| Optics          | Lens                   |  |  |  |
| Weight          | 180 g                  |  |  |  |
| IP              | 20                     |  |  |  |
| IK              | 08                     |  |  |  |
| Suspension      | Ceiling Recessed       |  |  |  |
| Additional Data |                        |  |  |  |

# Specifications

| Art No.   | WAT | CCT  | CRI | LED | Angle | e TL | Ø  |  |
|-----------|-----|------|-----|-----|-------|------|----|--|
| 73185-IC- | 8   | 3000 | 80  | 1   | 32    | 456  | 49 |  |

### **Dimensions**



## Light Distribution





All Luminaries are electrical tested & protection tested according to the standard (IEC 598)